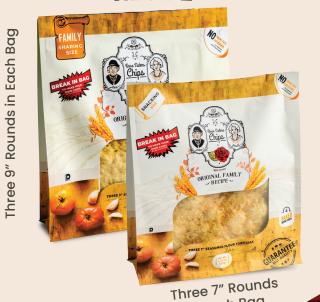

# ORIGINAL FAMILY ~ RECIPE~

in Each Bag

Hand made baked tortilla chips with our special family flavor recipe - 4 generations old! Uniquely delectable, savory, crunchy, light, airy and memorable. Delicious by itself or paired with a spread or your choosing. The way we cook the chips are unique too - more well done areas along with evenly baked parts to suit varying taste and texture preferences in one chip! We promise that anyone who tastes our family chips will not only always remember them but will be wanting more!

Available in Family Size & Snacking Size.

MESQUITE BBQ

-With Heat-

Continuing Mom's tradition of creating new and unique tasting experiences, we are pleased to present the next of many more flavors to come: **Mesquite BBQ** with just a touch of heat for those who enjoy a robust taste with a little extra kick to it.

Hand-prepared and cooked exactly the same way as our Originals. Robust, crunchy, flaky and memorable.

Available in Snacking Size.

Three 7" Rounds in Each Bag

NEVER FRIED