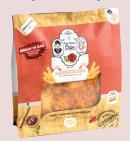

BREAK THEM IN THE BAG YOURSELF TO MAKE CHIPSI

HANDMADE GOURMET SEASONED FLOUR TORTILLA CHIPS

# ORIGINAL FAMILY ~ RECIPE~

in Each Bag

Hand made baked tortilla chips with our special family flavor recipe - 4 generations old! Uniquely delectable, savory, crunchy, light, airy and memorable. Delicious by itself or paired with a spread or your choosing. The way we cook the chips are unique too - more well done areas along with evenly baked parts to suit varying taste and texture preferences in one chip! We promise that anyone who tastes our family chips will not only always remember them but will be wanting more!

Available in Family Size & Snacking Size.

MESQUITE BBQ

-With Heat-

Continuing Mom's tradition of creating new and unique tasting experiences, we are pleased to present the next of many more flavors to come: **Mesquite BBQ** with just a touch of heat for those who enjoy a robust taste with a little extra kick to it.

Hand-prepared and cooked exactly the same way as our Originals. Robust, crunchy, flaky and memorable.

Available in Snacking Size.

Three 7" Rounds in Each Bag

NEVER FRIED