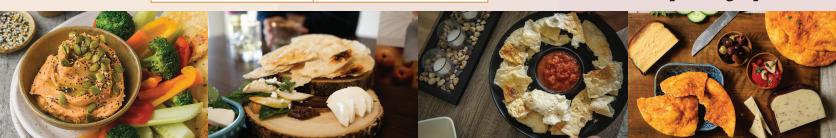

|        |
| Original Recipe | 8 Units                                          | RSC8PKOS     | 10860000450314                        | 11" x 17" x 9.5" | 3.5 lbs     | 9 x 9  |
| Mesquite BBQ    | 8 Units                                          | RSC8PKMS     | 20860000450321                        | II X I/ X 9.5    | 3.0 IDS     | 3 X 3  |
|                 | Each Baa - 4.33oz                                |              | Three - 7" bak                        | ed tortillas     |             |        |

| Minimums: |                         |                    |
|-----------|-------------------------|--------------------|
| FOB       | Delivered               | Order<br>Lead Time |
| None      | Determined<br>by Region | 15 Days            |

Excellent pairing options!



per bag